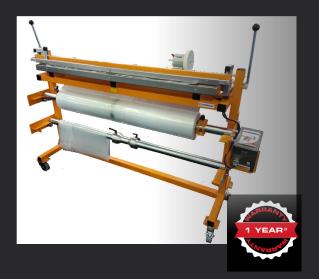

## MULTICOVER 960

#### THE PEARL OF WELDING MACHINES

Multicover 960 enables cost savings by easy self-doing of pallet covers of different sizes according to need from heat shrinkable polyethylene film rolls. Avoid the costly stock of various sizes.

### Using Multicover 960 is easy and fast

- Begin the passage of 3 to 5 cm of the film between the sealing bars.
- Lower one of the levers to make a perfect welding of a 3 mm width seal using the adjustment of temporization according to the thickness of film.
- Set the meter to zero. Open the sealing bars then unroll the film at the exact desired length.
- Close the sealing bars to make a welding which will be next cover. No need to wait for the end of this sealing before cutting and using the cover.
- Cut the film by moving the sliding carriage knife and separate the cover by pulling it slightly.

The non-return, eccentric rollers maintain film in position.

The dispenser Multicover 935 allows using up to 5 reels simultaneously. With the casters the set becomes completely mobile.