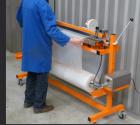

### Using Multicover 960 is easy and fast

- Begin the passage of 3 to 5 cm of the film between the sealing bars.
- Lower one of the levers to make a perfect welding of a 3 mm width seal using the adjustment of temporization according to the thickness of film.
- Set the meter to zero. Open the sealing bars then unroll the film at the exact desired length.
- Close the sealing bars to make a welding which will be next cover. No need to wait for the end of this sealing before cutting and using the cover.
- Cut the film by moving the sliding carriage knife and separate the cover by pulling it slightly.