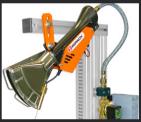

## RIPAFLAM

**HEAT PRODUCTION SET** 

Ripaflam is used where instant flame or high heat is required, continuous or intermittent (flaming, warming up or drying of various parts before treatment or painting, trimming of plastic parts, shrinking of plastic films, plucking of poultry....etc).

Ripaflam can be fitted directly on any existing system (fixed structure, robot, conveyor...). The various components can be positioned according to the assembly needs.