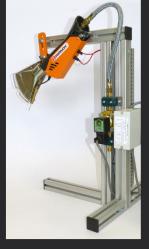

## RIPAFLAM

**HEAT PRODUCTION SET** 

Ripaflam is used where instant flame or high heat is required, continuous or intermittent (flaming, warming up or drying of various parts before treatment or painting, trimming of plastic parts, shrinking of plastic films, plucking of poultry....etc).

Ripaflam can be fitted directly on any existing system (fixed structure, robot, conveyor...). The various components can be positioned according to the assembly needs.