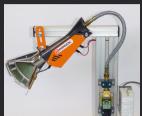

## RIPAFLAM

**HEAT PRODUCTION SET** 

Ripaflam is used where instant flame or high heat is required, continuous or intermittent (flaming, warming up or drying of various parts before treatment or painting, trimming of plastic parts, shrinking of plastic films, plucking of poultry....etc).

Ripaflam can be fitted directly on any existing system (fixed structure, robot, conveyor...). The various components can be positioned according to the assembly needs.