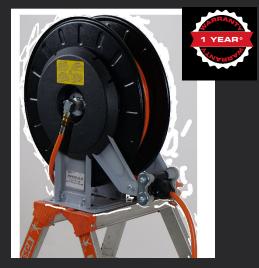

## GAS HOSE REEL

#### FOR A PACKAGING STATION ALWAYS TIDY

The Ripack swivel gas hose reel ensures a longer product life for your equipment. A quality job also depends on the Ripack accessories you use.

Like any workstation, a Ripack shrink-wrap station functions best when equipment can be properly stored. With its automatic hose retraction system, you no longer have to drag your Ripack shrink gun around.

A ratchet locks your hose at the required length to make it easier to shrink-wrap your pallets. Simply pulling on the hose triggers the retraction mechanism.

The reel is an alternative to the Ripack gas bottle trolley and also makes it easier to move around goods that need shrink-wrapping.