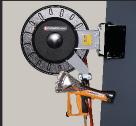

#### FOR A PACKAGING STATION ALWAYS TIDY

The Ripack swivel gas hose reel ensures a longer product life for your equipment. A quality job also depends on the Ripack accessories you use.

Like any workstation, a Ripack shrink-wrap station functions best when equipment can be properly stored. With its automatic hose retraction system, you no longer have to drag your Ripack shrink gun around.

A ratchet locks your hose at the required length to make it easier to shrink-wrap your pallets. Simply pulling on the hose triggers the retraction mechanism.

The reel is an alternative to the Ripack gas bottle trolley and also makes it easier to move around goods that need shrink-wrapping.