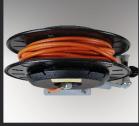

## GAS HOSE REEL

#### FOR A PACKAGING STATION ALWAYS TIDY

The Ripack swivel gas hose reel ensures a longer product life for your equipment. A quality job also depends on the Ripack accessories you use.

Like any workstation, a Ripack shrink-wrap station functions best when equipment can be properly stored. With its automatic hose retraction system, you no longer have to drag your Ripack shrink gun around.

A ratchet locks your hose at the required length to make it easier to shrink-wrap your pallets. Simply pulling on the hose triggers the retraction mechanism.

The reel is an alternative to the Ripack gas bottle trolley and also makes it easier to move around goods that need shrink-wrapping.