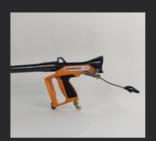

### **EFFORTLESS AND INTENSIVE USE**

The Ripack arm support provides relief during intensive use of the RIPACK 3000 shrink gun with an extension.

It distributes the load of the Ripack 3000+ over the entire arm and no longer only on the wrist. This makes shrinking work more comfortable. In addition, it is more comfortable to use due to its silicone coating.

Its ergonomics have been designed to reduce RSI (Musculoskeletal Disorders).

The holder is easy to install and practical. It can be folded and unfolded in seconds, so you can use the shrink gun with or without an extension. A lock secures this action.